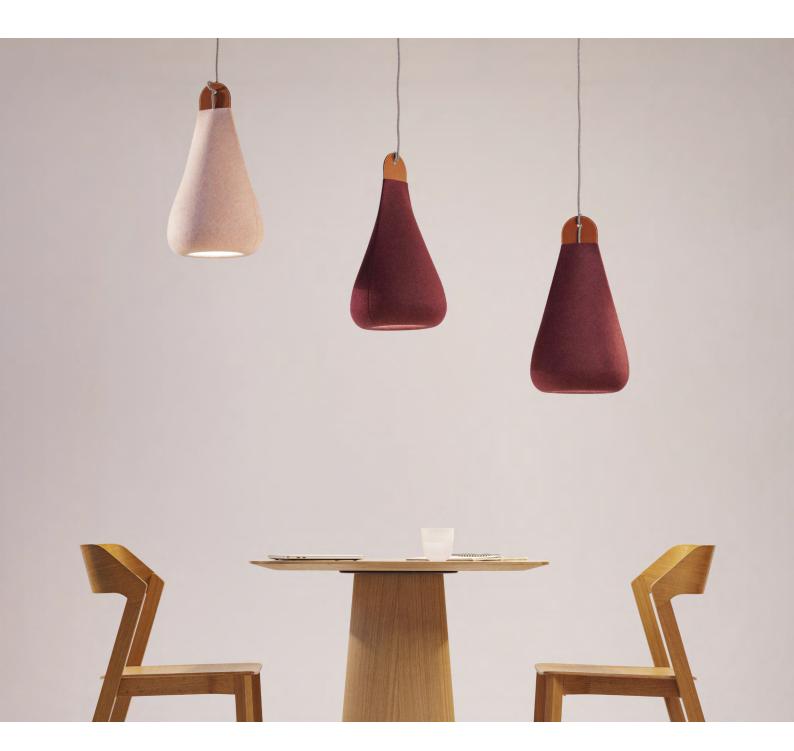

## **DROP**

DROP ambient lighting creates optimal acoustic conditions and atmospheric lighting. Modern interior design places an increasing emphasis on productivity, influenced by factors including the amount of light and noise in the space. This elegant, soundabsorbing lighting fits functionally into the relaxation zones of office spaces and living rooms alike.

## TECHNICAL DETAILS

design Studio Olgoj Chorchoj basic dimensions  $270 \times 475 \times 270 \text{ mm}$  /  $(w \times h \times d)$   $10.6 \times 18.7 \times 10.6 \text{ in}$ 

fabric finish see fabric samples AMBIENT and PULSE