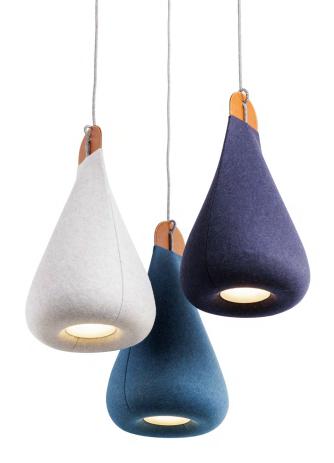

## **DROP**

DROP ambient lighting creates optimal acoustic conditions and atmospheric lighting. Modern interior design places an increasing emphasis on productivity, influenced by factors including the amount of light and noise in the space. This elegant, soundabsorbing lighting fits functionally into the relaxation zones of office spaces and living rooms alike.

## TECHNICAL DETAILS

design Studio Olgoj Chorchoj basic dimensions  $270 \times 475 \times 270 \text{ mm}$  /  $(w \times h \times d)$   $10.6 \times 18.7 \times 10.6 \text{ in}$ 

fabric finish see fabric samples AMBIENT and PULSE