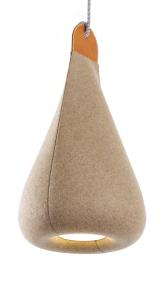

## **DROP**

DROP ambient lighting creates optimal acoustic conditions and atmospheric lighting. Modern interior design places an increasing emphasis on productivity, influenced by factors including the amount of light and noise in the space. This elegant, soundabsorbing lighting fits functionally into the relaxation zones of office spaces and living rooms alike.

## TECHNICAL DETAILS

design Studio Olgoj Chorchoj basic dimensions  $270 \times 475 \times 270 \text{ mm}$  /  $(w \times h \times d)$   $10.6 \times 18.7 \times 10.6 \text{ in}$ 

fabric finish see fabric samples AMBIENT and PULSE