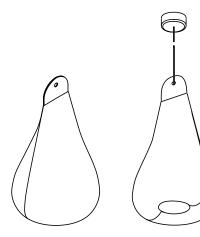

## TECHNICAL DETAILS

design Studio Olgoj Chorchoj basic dimensions  $270 \times 475 \times 270 \text{ mm}$  /  $(w \times h \times d)$   $10.6 \times 18.7 \times 10.6 \text{ in}$ 

fabric finish see fabric samples AMBIENT and PULSE