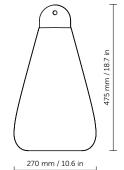

## TECHNICAL DETAILS

design Studio Olgoj Chorchoj basic dimensions  $270 \times 475 \times 270 \text{ mm}$  /  $(w \times h \times d)$   $10.6 \times 18.7 \times 10.6 \text{ in}$ 

fabric finish see fabric samples AMBIENT and PULSE