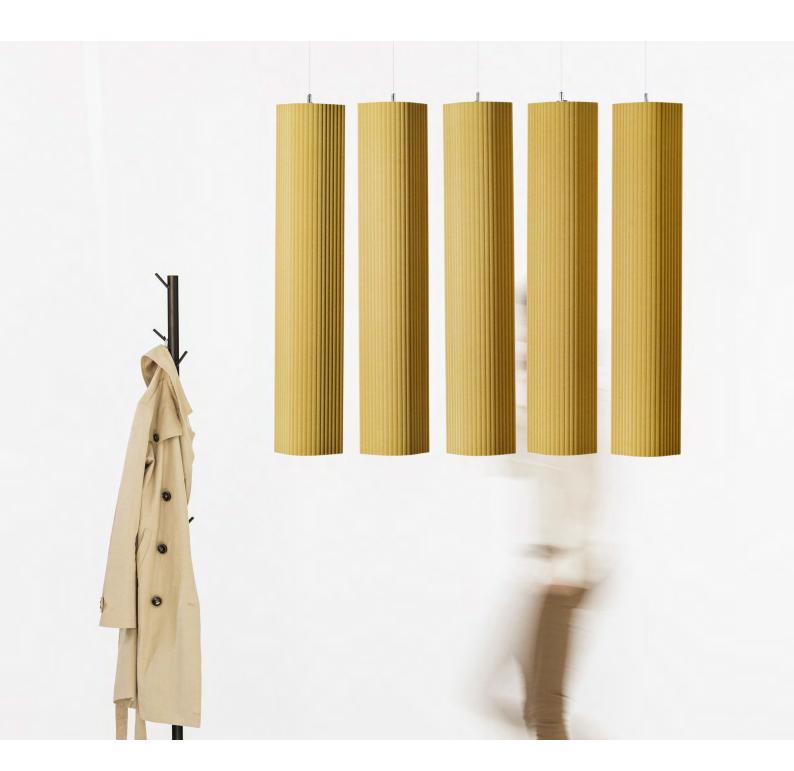

## MOSS HANG

This acoustic object charms with its aesthetic appeal while working hard keeping the office quiet. It is made of special material that absorbs ambient sound and helps enhance the workplace experience. The MOSS HANG is customizable and can be used as an independent hanging object or in combination with any other products.