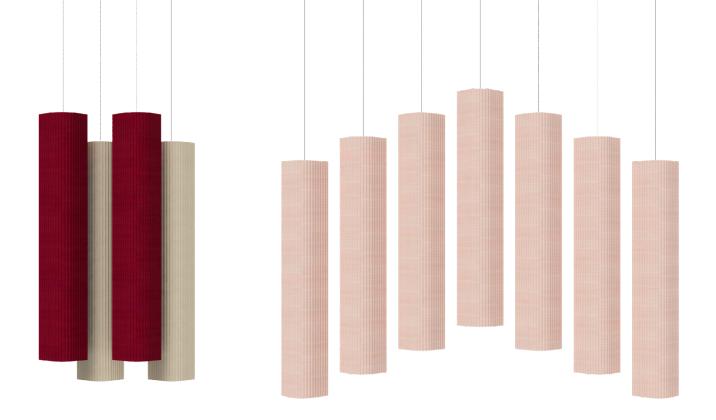

## MOSS HANG

This acoustic object charms with its aesthetic appeal while working hard keeping the office quiet. It is made of special material that absorbs ambient sound and helps enhance the workplace experience. The MOSS HANG is customizable and can be used as an independent hanging object or in combination with any other products.