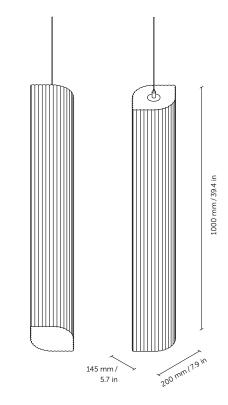

## TECHNICAL DETAILS

basic dimensions (w  $\times$  h  $\times$  d)  $200 \times 14000 \times 145$  mm  $/7.9 \times 39.4 \times 5.7$  in filling acoustic foam with high sound absorption surface finish flock (color refer to swatchers)