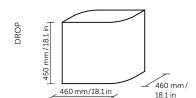

## TECHNICAL DETAILS

460 mm/18.1 in 18.1 in 18.1 in

460 mm/18.1in

basic dimensions (w  $\times$  h  $\times$  d)  $~460\times450\times460~mm\,/18.1\times18\times18.1$  in

SQUARE

basic dimensions diameter 460 mm/18.1 in ROUND height 450 mm/18 in

basic dimensions (w  $\times$  h  $\times$  d)  $~460\times450\times460~mm/18.1\times18\times18.1$  in

DROP

filling high-performance acoustic foam finish decorative fabric (refer to swatches)

acoustic properties NRC = 0,48 [-];  $\alpha w$  = 0,50 [-] additional felt handle - 100% sheep wool components