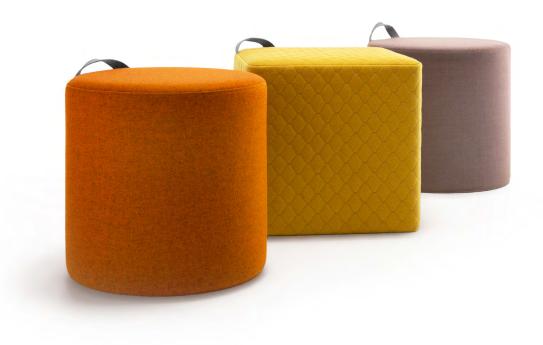

## MOVE

Enlive your office while reducing ambient noise with lightweight MOVE acoustic poufs. Built-in handles and innovative materials make for easy lifting and optimal sound absorption. The more you have, the better the results.

The final product configuration may differ from the versions shown in the photographs.

SilentLab and its logo are registered trademarks of SilentLab s.r.o.