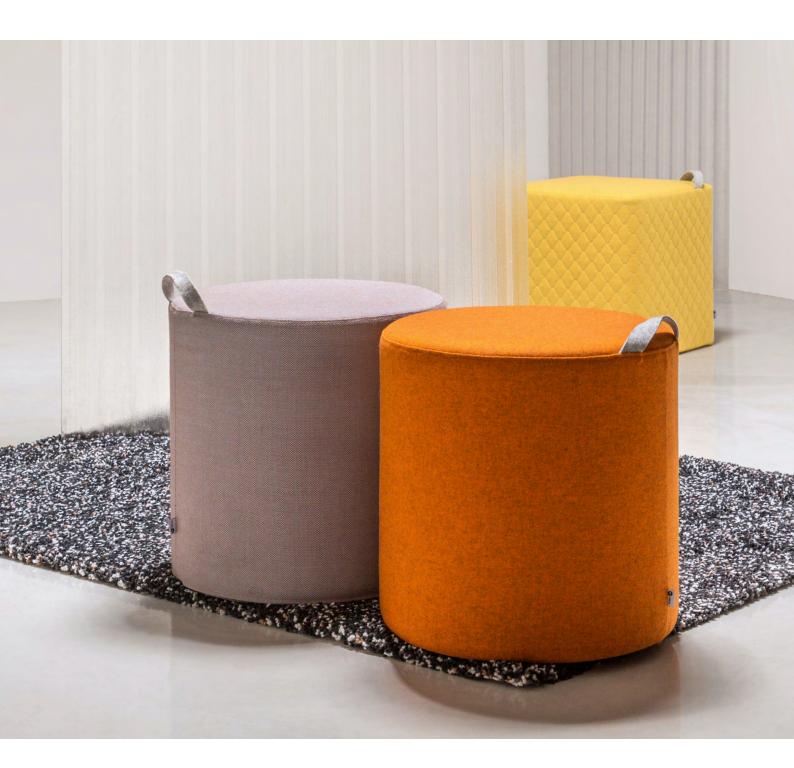

## MOVE

Enlive your office while reducing ambient noise with lightweight MOVE acoustic poufs. Built-in handles and innovative materials make for easy lifting and optimal sound absorption. The more you have, the better the results.

The final product configuration may differ from the versions shown in the photographs.

SilentLab and its logo are registered trademarks of SilentLab s.r.o.