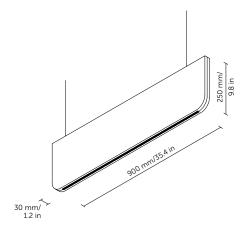

## TECHNICAL DETAILS

basic dimensions standard dimension

 $(w \times h \times d) \hspace{1cm} 900 \times 250 \times 30 \hspace{1cm} mm \hspace{1mm} / \hspace{1mm} 35.4 \times 9.8 \times 1.2 \hspace{1mm} in$ 