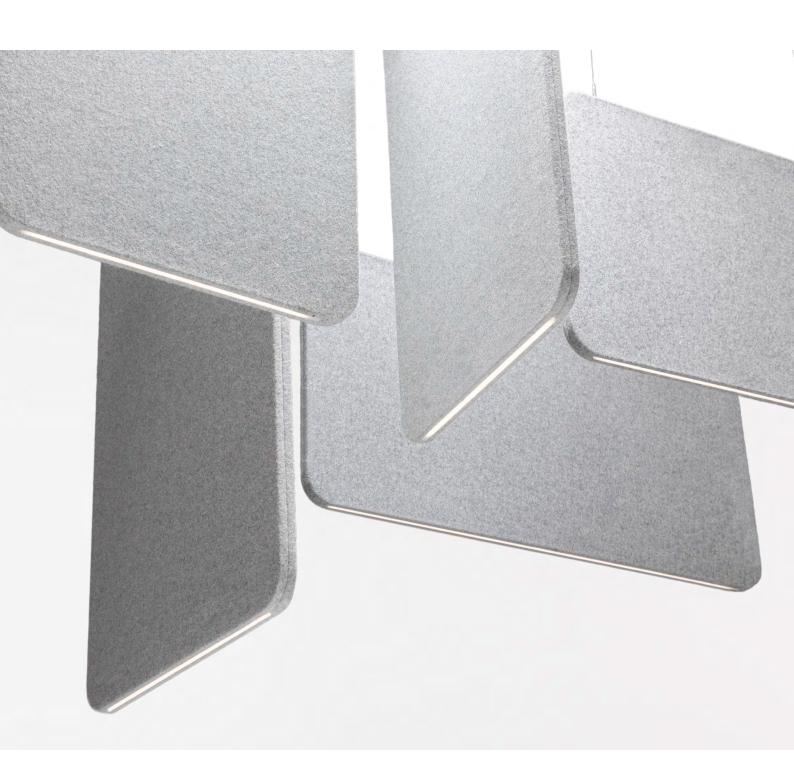

## **MUTE LIGHT**

MUTE LIGHT hanging dividers are an intuitive acoustic solution that can be hung almost anywhere. Absorb sound, create space, and light it all up with LED strips on the underside of the cladding. MUTE LIGHT dividers are perfectly suited above a rest area, dining table or worktop.