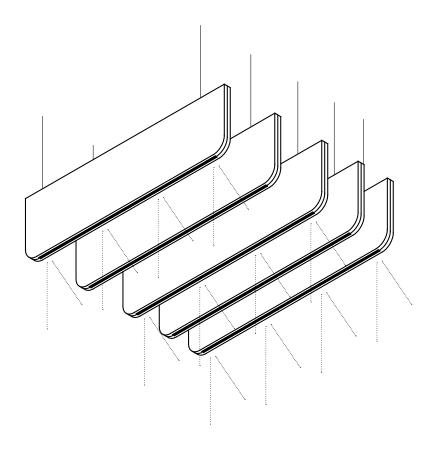

## TECHNICAL DETAILS

basic dimensions standard dimension

 $(w \times h \times d) \hspace{1cm} 900 \times 250 \times 30 \hspace{1cm} mm \hspace{1mm} / \hspace{1mm} 35.4 \times 9.8 \times 1.2 \hspace{1mm} in$ 

custom sizes available upon request

material central supporting plate cover

with sound-absorbing material

finish decorative fabric (refer to swatches)

installation steel wire (up to 1.5m long)

lighting LED, chromaticity temperature 4200 K