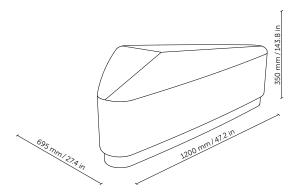

## TECHNICAL DETAILS

basic dimensions (w  $\times$  h  $\times$  d)  $~1200\times350\times695~mm/47.2\times13.8\times27.4$  in

filling high-performance acoustic foam
finish decorative fabric (refer to swatches)
base birch plywood with oak veneer