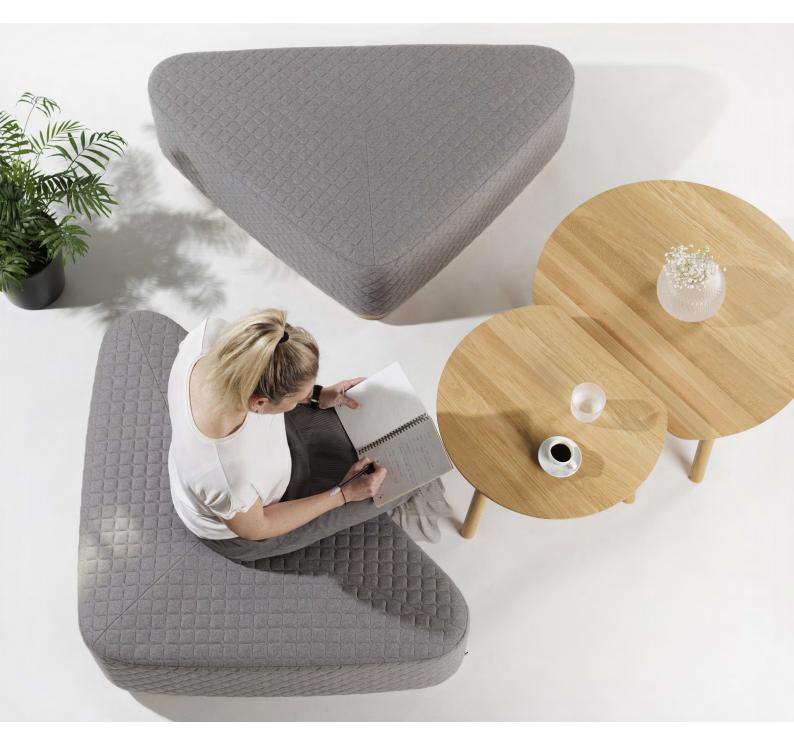

## **PETAL**

Easy to handle and so comfortable! PETAL poufs are ideal for use in dedicated relaxation zones as well as in any informal space where people gather to take a few minutes for themselves. PETAL adapts to your preferred style, ready for assembly to suit the look and needs of your office.