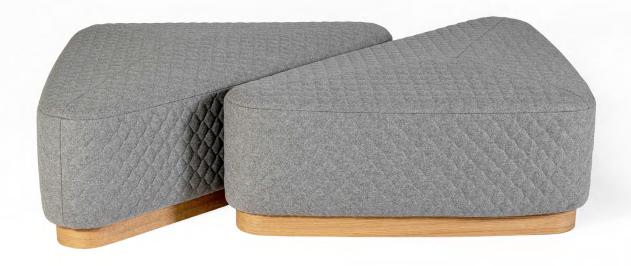

## **PETAL**

Easy to handle and so comfortable! PETAL poufs are ideal for use in dedicated relaxation zones as well as in any informal space where people gather to take a few minutes for themselves. PETAL adapts to your preferred style, ready for assembly to suit the look and needs of your office.