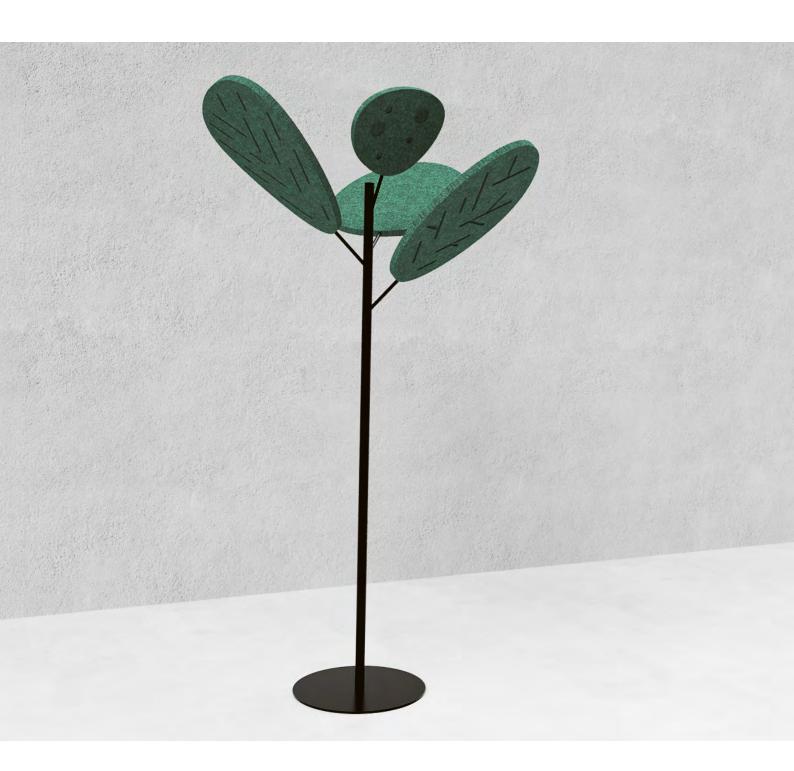

## SILENT TREE

Designed by Jiří Pelcl, this innovative acoustic object combines modern design and functionality to perfectly meet the needs of modern workspaces. Its distinctive tree shape not only adds aesthetic value, but also significantly reduces environmental noise, creating ideal working conditions for employees.