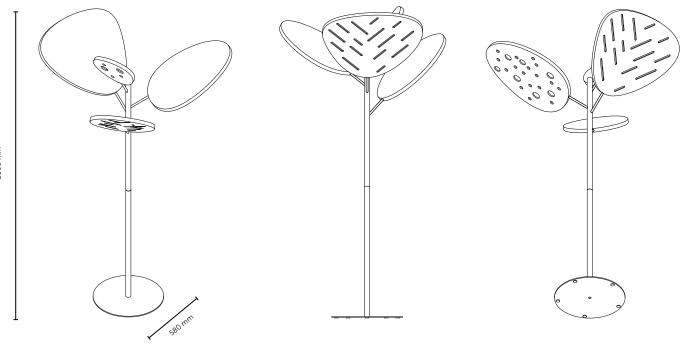

## TECHNICAL DETAILS

Atelier Pelcl basic dimensions (w  $\times$  h  $\times$  d) 1360 × 2560 × 1360 mm/  $53.5\times100.1\times53.5$  in acoustic material PET seegras - colour emerald green

coated steel - RAL 6015 black