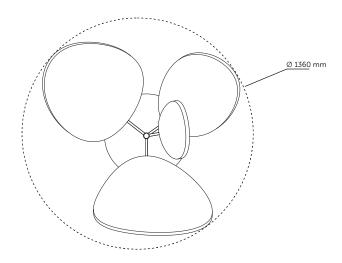

## TECHNICAL DETAILS

Atelier Pelcl basic dimensions (w  $\times$  h  $\times$  d) 1360 × 2560 × 1360 mm/  $53.5\times100.1\times53.5$  in acoustic material PET seegras - colour emerald green

coated steel - RAL 6015 black